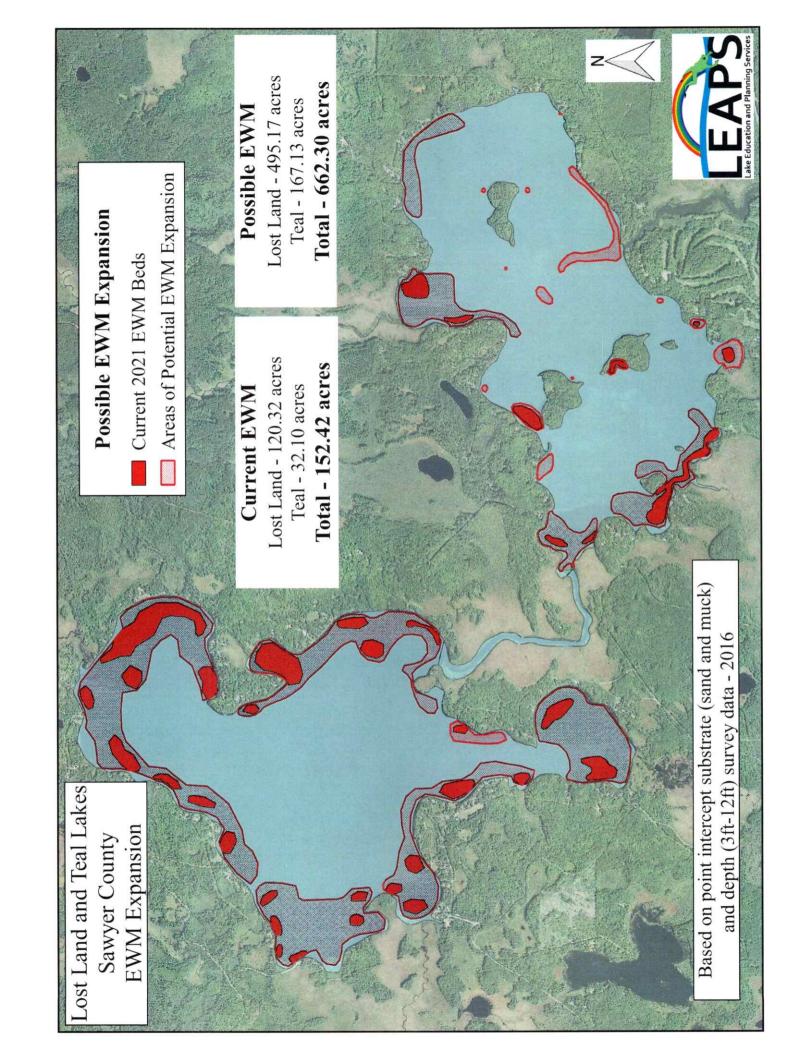

## **Vice President - Milfoil and Harvester Report**

Kim Phelps has few volunteers and is seeking more volunteers to help on the EcoHarvester, primarily rakers! We have an estimated 200 acres of EWM on Lost Land Lake alone. There are 7 volunteers who are capable of running the EcoHarvester on Lost Land Lake & 3 volunteers on Teal Lake. We are getting ready to pick and there is a delay due to late ice-out this spring. We had a conversation with members and board members regarding the Lac Courte Oreilles EcoHarvester and the possibility of borrowing their Harvester. We discussed that the Lac Courte Oreilles Harvester was running on their water with many volunteers and hired help and they also are experiencing many mechanical issues, hence this was not a reasonable "ask".

### Dave Blumer – LEAPS LLC – Lake management progress

Dave Blumer did not attend our meeting today. See attached surface water grant documents that clearly explain what LEAPS LLC, QLIA Members & State of WI tasks and goals involve in order to satisfy our grants.